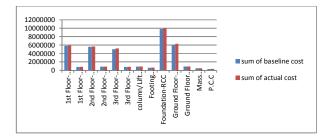

#### V. FINANCIAL ANALYSIS

Earned Value Analysis (EVA) is an industry standard method of measuring a project's progress at any given point of time, forecasting its completion date and final cost, and analyzing variances in the schedule and budget as project proceeds.

Cost Variance (CV) = EV - ACSchedule Variance (SV) = EV - PV

The most commonly used cost-efficiency indicator is the cost performance index (CPI). It is calculated thus:

CPI = EV / AC

The schedule performance index (SPI), calculated thus: SPI = EV / PV