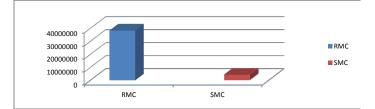

Cost Variance (CV) = EV - ACSchedule Variance (SV) = EV - PV

The most commonly used cost-efficiency indicator is the cost performance index (CPI). It is calculated thus:

CPI = EV / AC

The schedule performance index (SPI), calculated thus: SPI = EV / PV