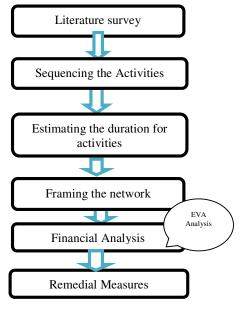

## II. METHODOLOGY

## III. SCHEDULING

The project schedule is a calendar that links the tasks to be done with the resources that will do them. Before a project schedule can be created, the project manager must have a Work Breakdown Structure (WBS), an effort estimate for each task, and a resources list with availability for each resource.

It is a graphical representation which shows the phasing rate of construction activities with the starting and completion dates and sequential relationship among the various activities or operations in a project so that work can be carried out in an orderly and effective manner.