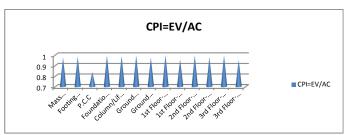

#### V. FINANCIAL ANALYSIS

Earned Value Analysis (EVA) is an industry standard method of measuring a project's progress at any given point of time, forecasting its completion date and final cost, and analyzing variances in the schedule and budget as project proceeds.

Cost Variance (CV) = EV - ACSchedule Variance (SV) = EV - PV

The most commonly used cost-efficiency indicator is the cost performance index (CPI). It is calculated thus:

CPI = EV / AC

The schedule performance index (SPI), calculated thus: SPI = EV / PV