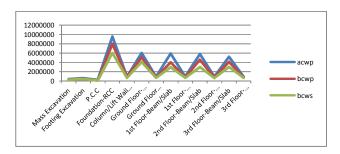

Cost Variance (CV) = EV - ACSchedule Variance (SV) = EV - PV

The most commonly used cost-efficiency indicator is the cost performance index (CPI). It is calculated thus:

CPI = EV / AC

The schedule performance index (SPI), calculated thus: SPI = EV / PV