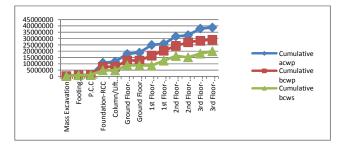

Cost Variance (CV) = EV - ACSchedule Variance (SV) = EV - PV

The most commonly used cost-efficiency indicator is the cost performance index (CPI). It is calculated thus:

CPI = EV / AC

The schedule performance index (SPI), calculated thus: SPI = EV / PV